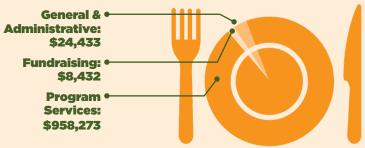

### **EXPENSES**

| Program Services                       | \$958,273 |
|----------------------------------------|-----------|
| Supporting Services:                   |           |
| General and Administrative             | \$24,433  |
| Fundraising                            | \$8,432   |
| <b>Total Expenses</b>                  | \$991,138 |
|                                        |           |
| Change in Net Assets                   | \$46,865  |
| <b>Net Assets at Beginning of Year</b> | \$767,387 |
| Net Assets at End of Year              | \$814,252 |