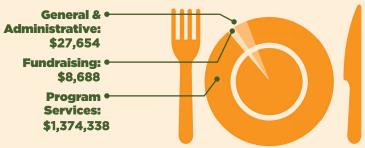

### **EXPENSES**

| <b>Program Services</b>                | \$1,374,338 |
|----------------------------------------|-------------|
| <b>Supporting Services:</b>            |             |
| General and Administrative             | \$27,654    |
| Fundraising                            | \$8,688     |
| Total Expenses                         | \$1,410,680 |
|                                        |             |
| Change in Net Assets                   | \$157,802   |
| <b>Net Assets at Beginning of Year</b> | \$814,252   |
| Net Assets at End of Year              | \$972,054   |